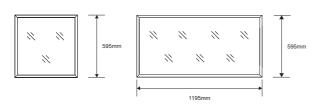

**Emergency Kit** for Backlit panels with Connectors

50W Dimmable LED Driver

**Y** Туре Suspension Kit for Panel

37W DALi 2 **Dimming Driver** 

Loop Through Junction Box with 3 Pin

Frame 600x600x64mm 002 Surface Mounted Frame 1200x600x64mm