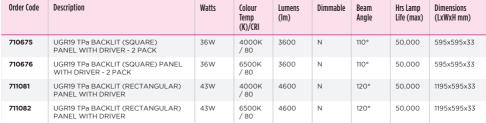

## **BERTO BACKLIT**

UGR<19 Square and Rectangular Backlit TPa LED Panels with Non-Dimming Driver

## essentials **LED PANEL**

- 5 Year warranty on panel & driver
- Surface and suspension mounting kits available separately
- Up to 100 lumen per system watt efficacy
- Perfect for shallow ceiling voids
- Quick & easy installation
- Lightweight LED panel with non discolouring TPa rated diffusers
- Suitable for use in exposed T-grid ceilings
- Ideal for general lighting use
- Long maintenance period and low lumen depreciation
- Can be used as part of a Part L building compliance

SCAN THE QR CODE FOR MORE INFORMATION

Photometric data: website for up to date photometric information.

Output and lamp life stated are maximum 'up to' figures achieved. Operating temperature -30°C to +40